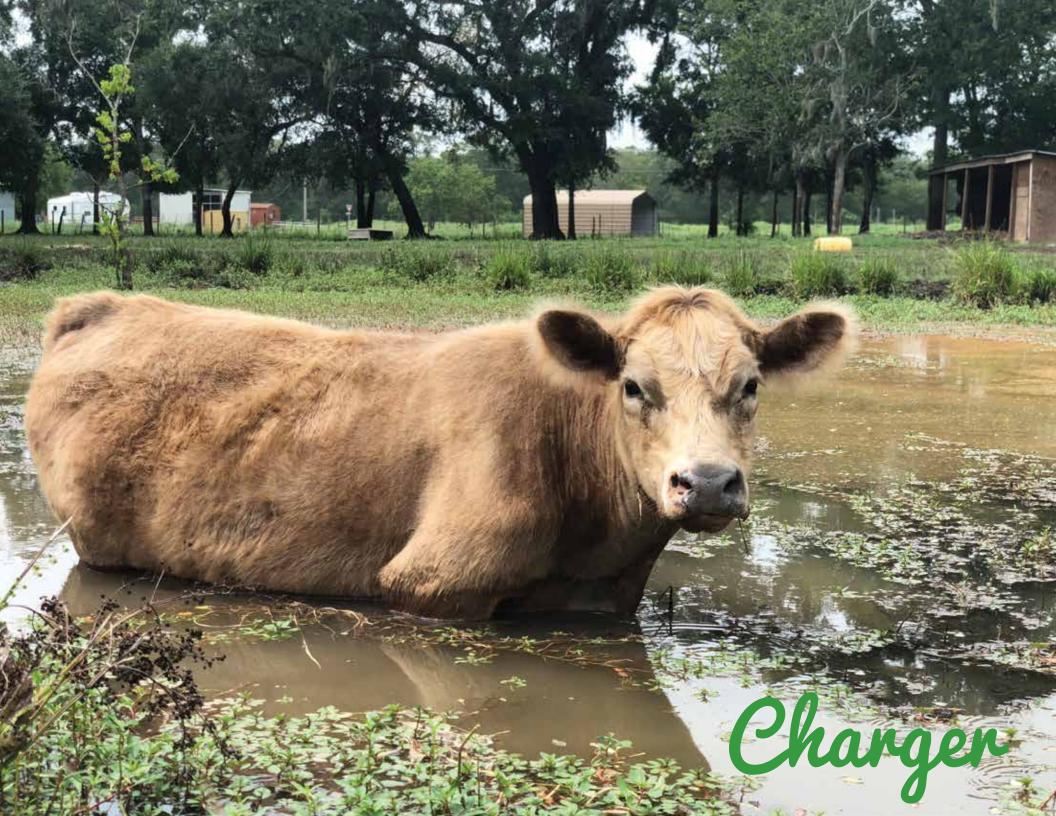

## September

Charger is a miracle. He came to Rowdy Girl Sanctuary because his student skipped out on him during the final hours of an FFA county fair. The student's mom, Nicole, was left to care for him and she developed an unexpected relationship with him. She saw Charger as a cuddly teddy bear and found herself crying when she was with him as she considered his eventual fate. She called Rowdy Girl, and together we found a way to make RGS his home. And Nicole went vegan in the process.