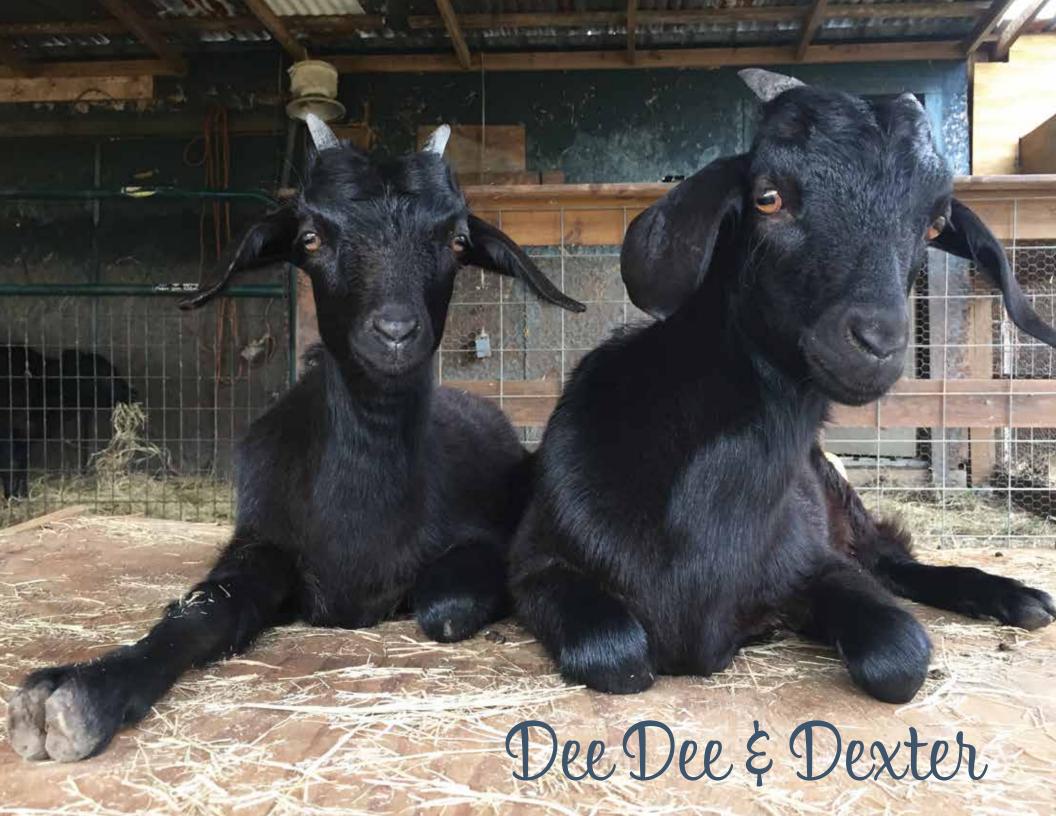

Dee Dee & Dexter were found by oil field worker Harlen one day while driving. They were under nourished and weak with umbilical cords still attached to their frail bodies. Dee Dee had fallen into some cactus and her legs and body were covered with thorns. Harlen and his family were happy until they realized these little boogers can jump. They made many calls to vets and ranchers, but they would eventually be sent to slaughter. Finally they found Rowdy Girl Sanctuary as their forever home!