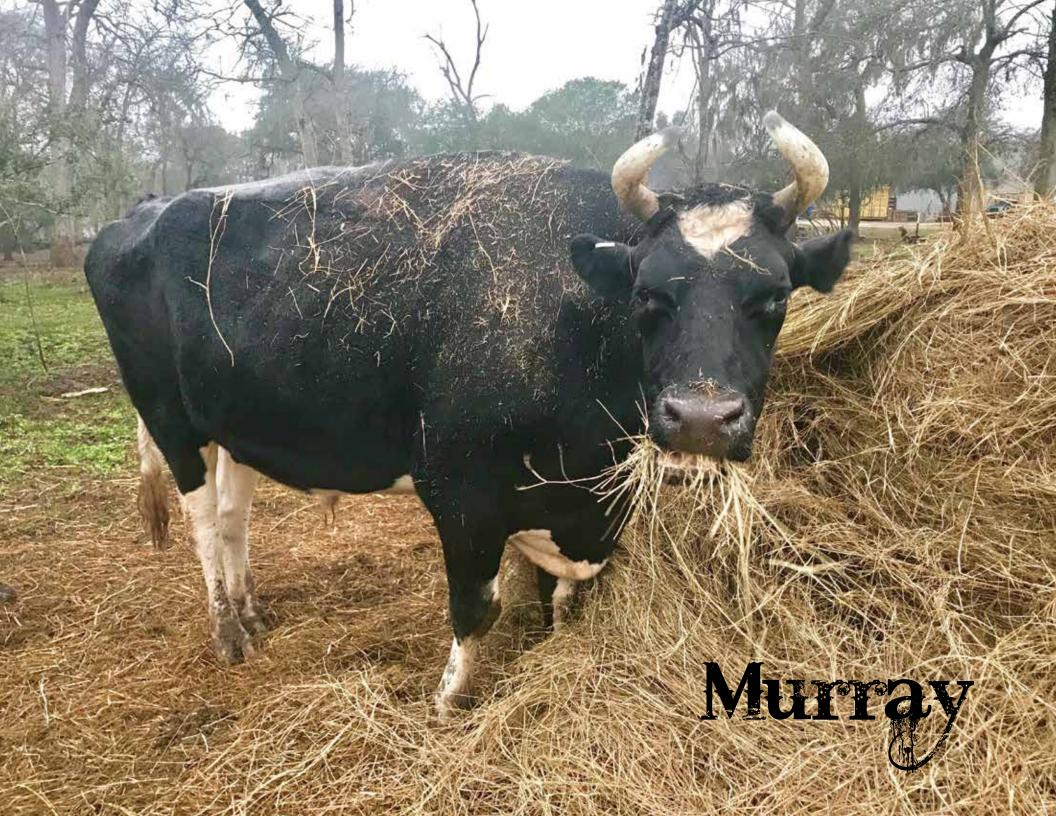

Murray was severely malnourished when originally rescued and needed to be nursed back to health. He's at a healthy weight, but his massive frame is bearing down on his joints and he has arthritis. His ankle and hoof have to be bandaged occasionally because of a chronic abscess. After treatment and care, he hasn't had a re-occurrence in months. But he needs to take an anti-inflammatory every day. He's a good boy though! He gobbles it right down when it's buried inside of a banana or an orange.