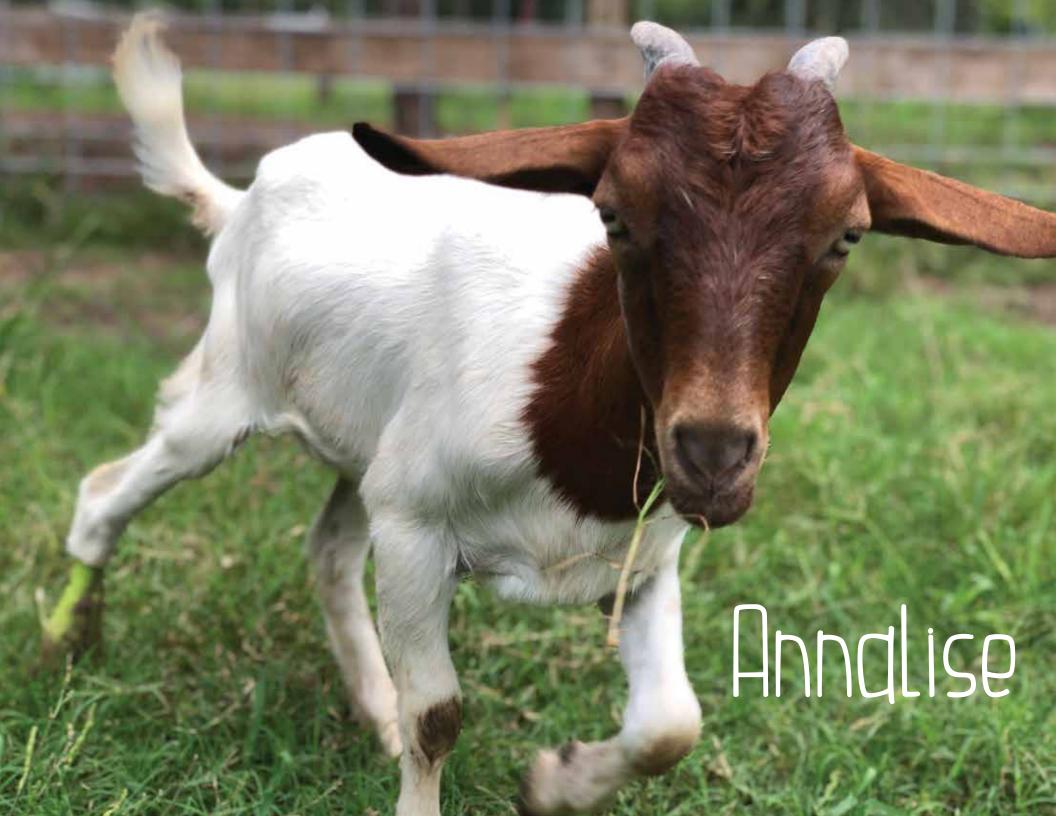

Annalise was brought to us by Jay Palomo of Houston Animal Save. The brave activists from Houston Animal Save hold vigils at area slaughter houses, and this little baby was easily recognizable because of her lame back leg. Jay asked the slaughter house owner if he could save the baby's life since she was injured. The owner of the slaughter house agreed to let Jay take the baby and when Jay contacted us we jumped into action. Annalise was with her momma and siblings at the slaughter house, but their fate was not as lucky as Annalise's. This baby goat is going to get a second chance at life, as she deserves.