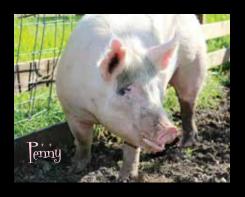

Penny is at Rowdy Girl Sanctuary because the student that raised her in FFA fell in love with her gentle soul. We were approached about the possibilities of Penny coming to RGS. At the time, we didn't have an enclosure for Penny so we went to work at doing all we could to save Penny from the fate of slaughter. Animals like Penny go to slaughter every day because we live in a system that teaches us to choose violence over compassion when it comes to our food. Penny's student has never come to visit because the family is afraid he'll be influenced and go vegan. Meet Princess Penny — the result of kindness.