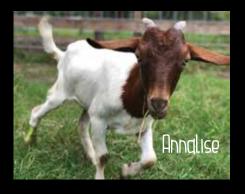

Annalise was brought to us by Jay Palomo of Houston Animal Save. The brave activists from Houston Animal Save hold vigils at area slaughter houses, and this little baby was easily recognizable because of her lame back leg. Jay asked the slaughter house owner if he could save the baby's life since she was injured. The owner of the slaughter house agreed to let Jay take the baby and when Jay contacted us we jumped into action. Annalise was with her momma and siblings at the slaughter house, but their fate was not as lucky as Annalise's. This baby goat is going to get a second chance at life, as she deserves.