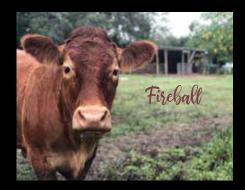

Fireball was also in the FFA system, and his student fell in love with him. At show he didn't win--he placed but was not the blue ribbon winner, so he wasn't going to pull in the big money. They bought Fireball at auction to keep him from being slaughtered, and pastured him at a family member's. However, they couldn't care for him anymore, and were afraid he would end up in the wrong hands. They called RGS, and we were thrilled to give Fireball a forever home. He's our ladies man!