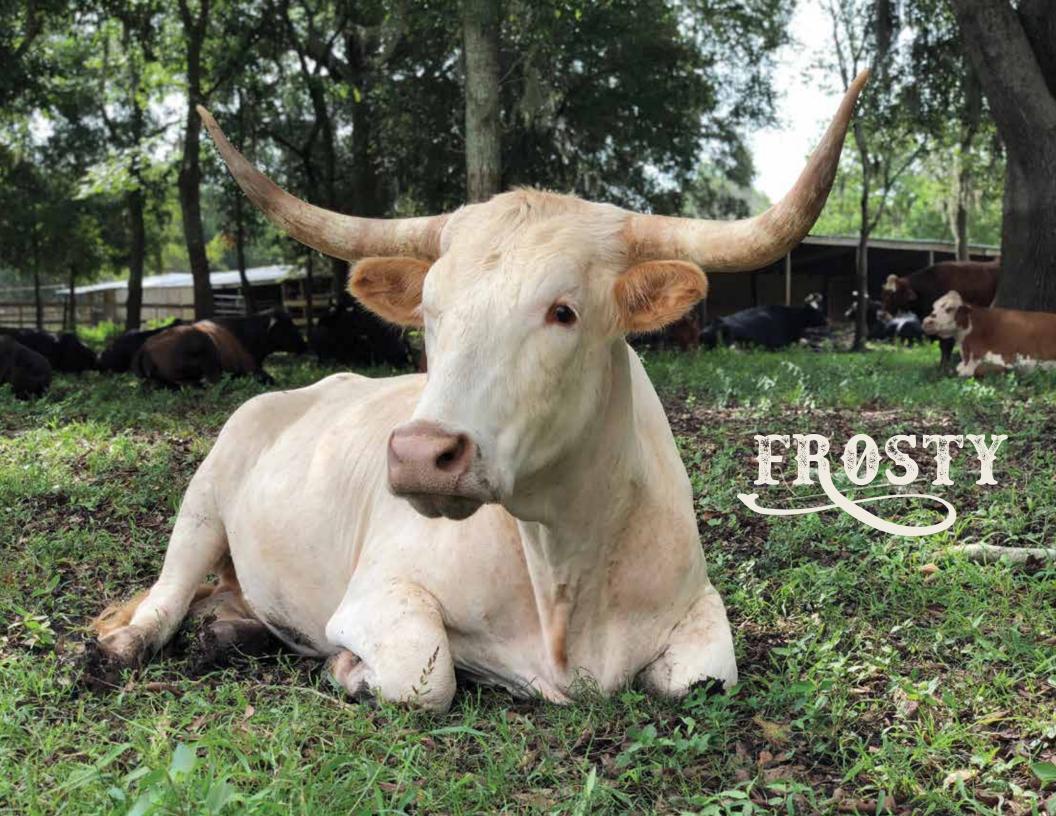

Frosty is a pure bred Texas Longhorn! When he came to Rowdy Girl at six months old, he was very anxious and scared because he missed his momma and family so much. You see, Frosty too was bred by a small breeder in Texas. Keeping a bull calf is out of the question for these breeders and usually they are sold or given to FFA or 4H kids to raise and show in county fairs. Unfortunately, there is no guarantee that these gentle animals will survive the show. Most are sold and slaughtered. Now that Frosty is at Rowdy Girl he is much calmer—his sweet disposition is shining through.