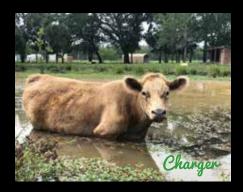

## September

Charger is a miracle. He came to Rowdy Girl Sanctuary because his student skipped out on him during the final hours of an FFA county fair. The student's mom, Nicole, was left to care for him and she developed an unexpected relationship with him. She saw Charger as a cuddly teddy bear and found herself crying when she was with him as she considered his eventual fate. She called Rowdy Girl, and together we found a way to make RGS his home. And Nicole went vegan in the process.