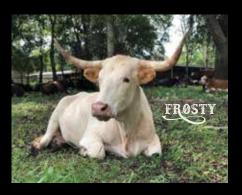

Frosty is a pure bred Texas Longhorn! When he came to Rowdy Girl at six months old, he was very anxious and scared because he missed his momma and family so much. You see, Frosty too was bred by a small breeder in Texas. Keeping a bull calf is out of the question for these breeders and usually they are sold or given to FFA or 4H kids to raise and show in county fairs. Unfortunately, there is no guarantee that these gentle animals will survive the show. Most are sold and slaughtered. Now that Frosty is at Rowdy Girl he is much calmer—his sweet disposition is shining through.