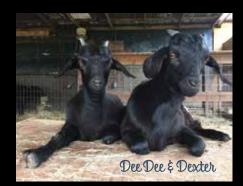

Dee Dee & Dexter were found by oil field worker Harlen one day while driving. They were under nourished and weak with umbilical cords still attached to their frail bodies. Dee Dee had fallen into some cactus and her legs and body were covered with thorns. Harlen and his family were happy until they realized these little boogers can jump. They made many calls to vets and ranchers, but they would eventually be sent to slaughter. Finally they found Rowdy Girl Sanctuary as their forever home!