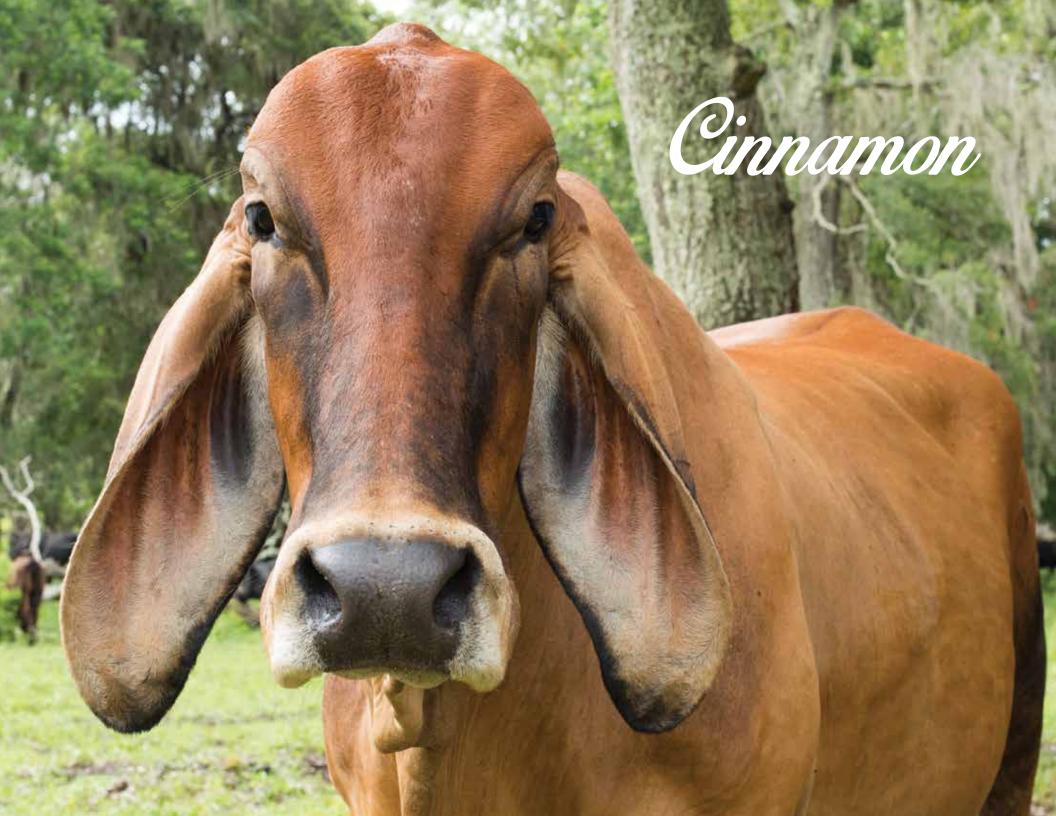

Love, Reneé

Cinnamon came to us from Brookshire, Texas. She is a full blood Brahman show cow with registration papers. The ranch has some 50 cows on it that are bred to show as a hobby — unfortunately, because of the sad system we have if a cow isn't reproducing, she's considered "useless" to the business. This beautiful being was going to be slaughtered the very weekend we rescued her.