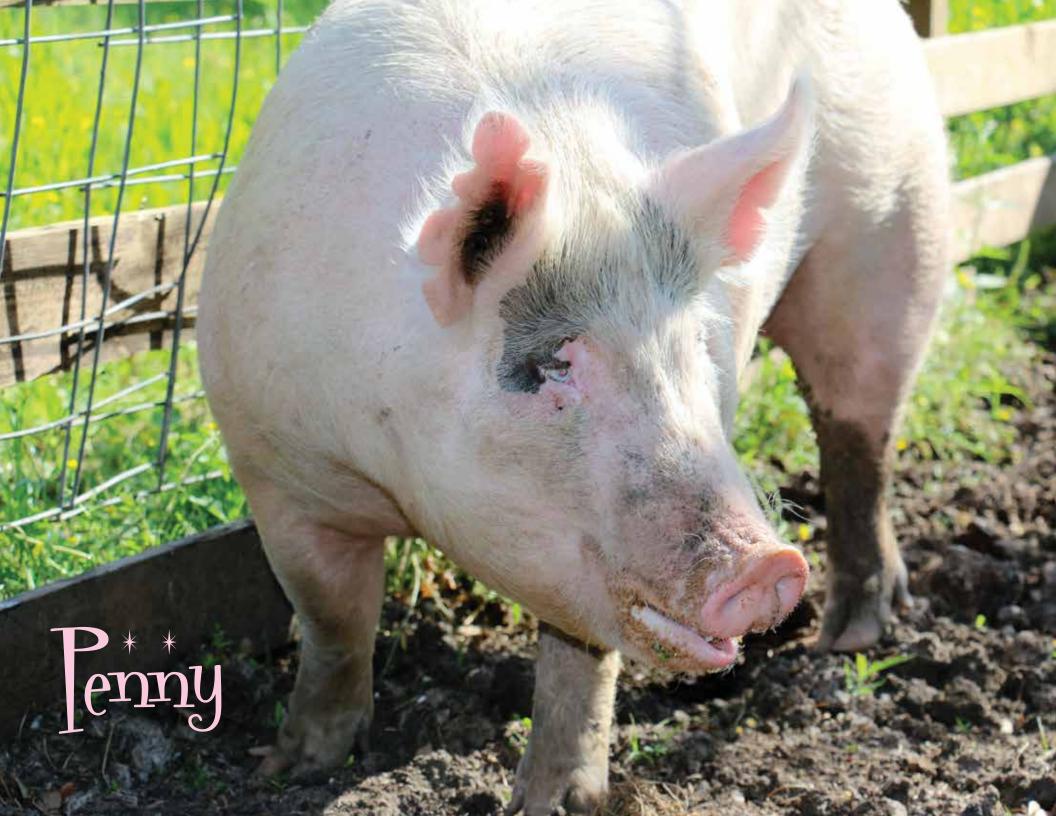

Penny is at Rowdy Girl Sanctuary because the student that raised her in FFA fell in love with her gentle soul. We were approached about the possibilities of Penny coming to RGS. At the time, we didn't have an enclosure for Penny so we went to work at doing all we could to save Penny from the fate of slaughter. Animals like Penny go to slaughter every day because we live in a system that teaches us to choose violence over compassion when it comes to our food. Penny's student has never come to visit because the family is afraid he'll be influenced and go vegan. Meet Princess Penny — the result of kindness.