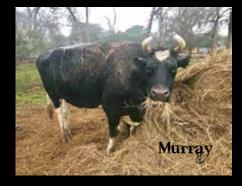

Murray was severely malnourished when originally rescued and needed to be nursed back to health. He's at a healthy weight, but his massive frame is bearing down on his joints and he has arthritis. His ankle and hoof have to be bandaged occasionally because of a chronic abscess. After treatment and care, he hasn't had a re-occurrence in months. But he needs to take an anti-inflammatory every day. He's a good boy though! He gobbles it right down when it's buried inside of a banana or an orange.