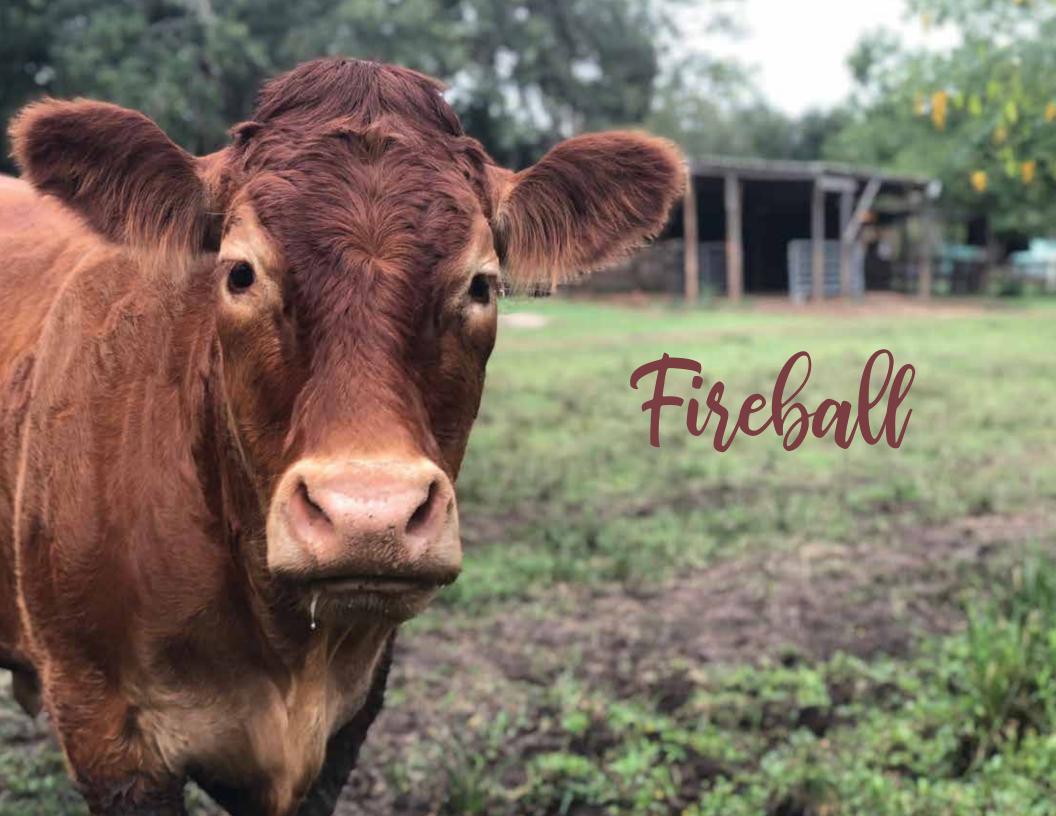

Fireball was also in the FFA system, and his student fell in love with him. At show he didn't win--he placed but was not the blue ribbon winner, so he wasn't going to pull in the big money. They bought Fireball at auction to keep him from being slaughtered, and pastured him at a family member's. However, they couldn't care for him anymore, and were afraid he would end up in the wrong hands. They called RGS, and we were thrilled to give Fireball a forever home. He's our ladies man!